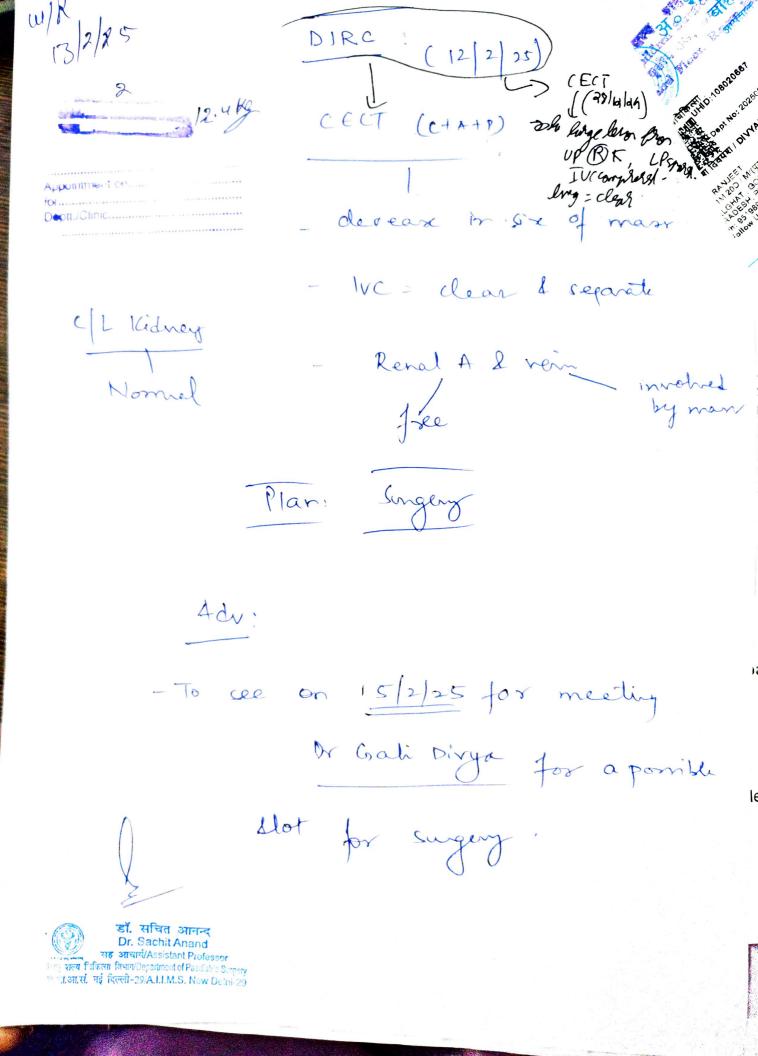

Follow Up Patient

निदान / Diagnosis

दिनांक / Date

Recentify. Jamo de paeds Onco 1/2/25) Registered in IRCH - 1/1RC amarbad on 12/2/es. - Came for date for do.

PlA-soft, vegus lump & on Oside

- Revow on 13/2/25 UDr Sacht
Around for date forse