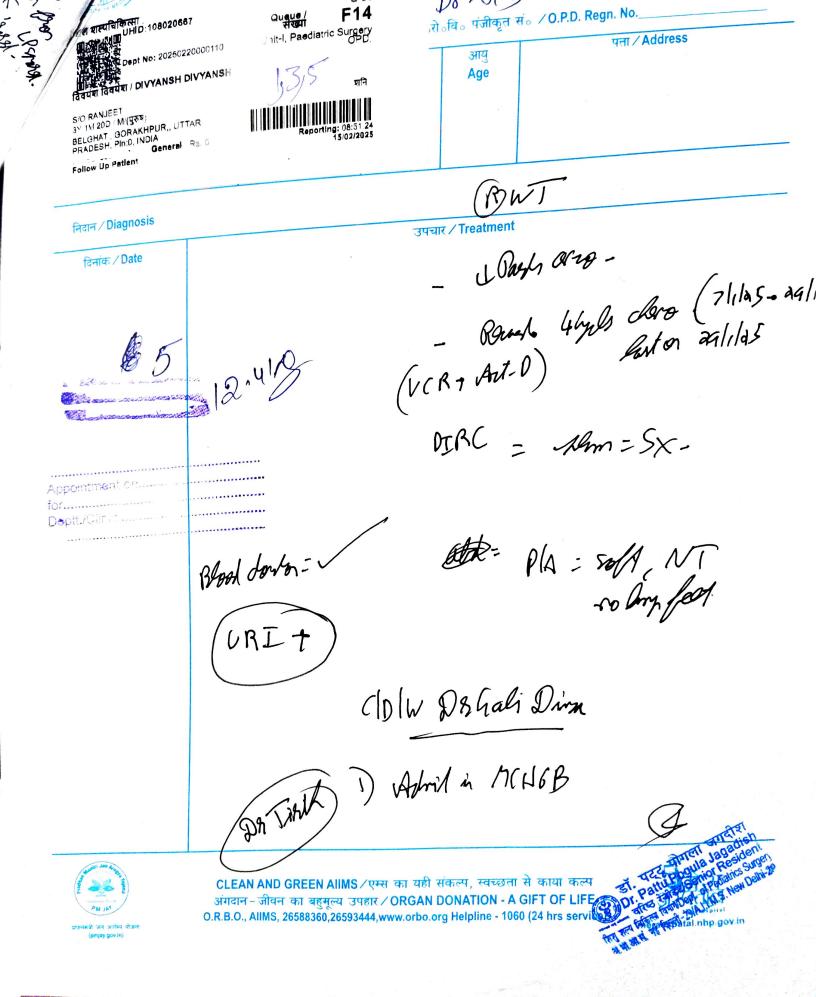

BELGHAT, GORAKHPUR., UTTAR PRADESH, Pin:0, INDIA

General Rs. 0

F25 Unit-I, Paediatric Surgery OPD 000110

DR. SACHIT APPRIED

जीकृत सं ं / O.P.D. Regn. No

पता / Address

G-31

S/O RANJEET 3Y 1M 13D / M/(प्रुष)

Follow Up Patient

निदान / Diagnosis

दिनांक / Date

Recentify. Jamo de paeds Onco 1/2/25) Registered in IRCH - 1/1RC amarbad on 12/2/es. - Came for date for do.

PlA-soft, vegus lump & on Oside

- Revow on 13/2/25 UDr Sacht
Around for date forse