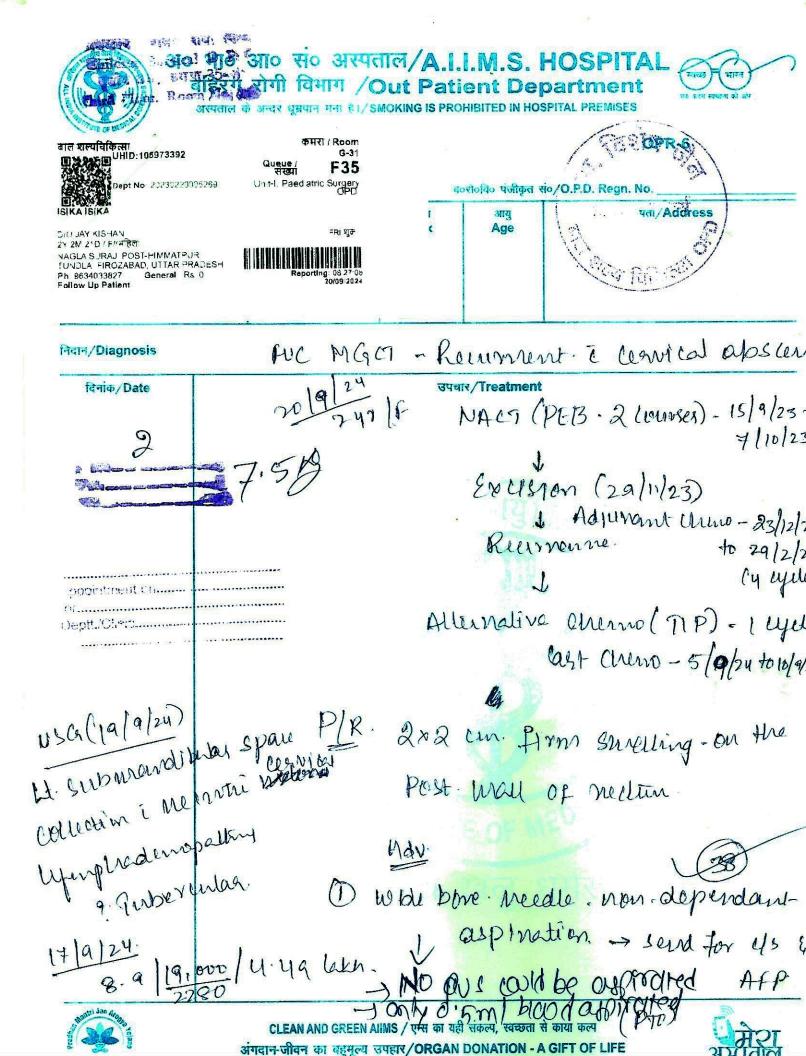

अ० भा० आ० सं० अस्पताल / A.I.I.M.S. HOSPITA बहिरंग रोगी विभाग / Out Patient Department अपनार्क अन्तर धुमपान सना है। / SMOKING IS PROHIBITED IN HOSPITAL PREMISES Addren Surgical O. P. व्यापा वार्थ, इमल-35-%? Third West Room Me A एकक / Unit ब<sub>े</sub>रो<sub>ं</sub>वि॰ पंजीकृत सं॰ / O.P.D. Regn बाल शल्यचिकित्सा UHID:106973392 कमरा / Room पताः 🔏 Address 🛒 🗷 G-31 Quaue / F32 Dept No 20230220005269 Unit-I, Paediatric Surgery ISIKA ISIKA D/O JAY KISHAN 2<sup>V</sup> 1M 28D / =/(महिला) TUE मेराल NAGLA SURAJ POST-HIMMATPUR TUNDLA, FIROZABAD, UTTAR PRADESH, reatment ugct Isca Ph 9634033827 General Rs. 0 Follow Up Patient दिनाक / Date No cough/dysumes. MRC ( 24/ 24/ Hzu). CECT. CAP-94 24. - Recisoreret man presaceral origion abulting the section. - involvement lower most vacual canal AFP-20/6/201-165 rg/me NO CALS. 23/8/24-635.9 ng/ml. chest\_ no modelles. Plan - TIP - I su. Cana CECT (9/1/24)-12CA 4 musacuel space, 26× 23 × 29 mm, heree Ogeresus. use shower in head ouces 720 1 in size as compared to scan deted 20/2/24